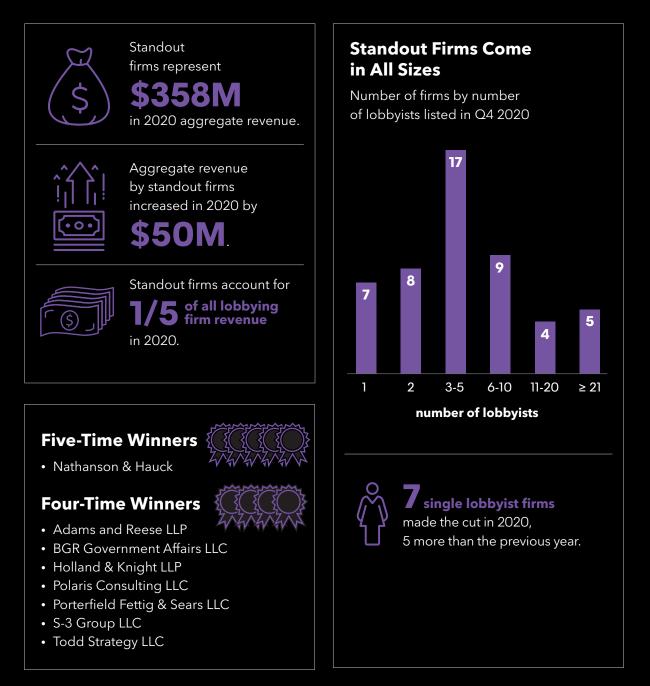

For the sixth consecutive year, Bloomberg Government identified top-performing firms, measured by five critical business performance metrics. The standout firms exhibited growth in revenue and average revenue per client; high short- and long-term customer retention rates; and exceptional revenue per registered lobbyist.