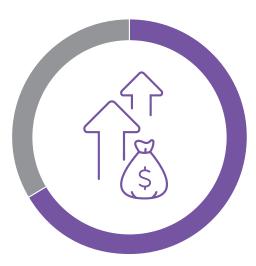

|
|          | Ricchetti Inc.              | \$1.2M          | \$0.6M          | 99%                                |
|          | Rubicon Advisors LLC        | \$1.2M          | \$0.6M          | 93%                                |
|          | Vogel Group                 | \$4.3M          | \$2.2M          | 93%                                |
|          | GovBiz Advantage Inc.       | \$1.3M          | \$0.7M          | 85%                                |
|          | A10 Associates              | \$3.0M          | \$1.7M          | 73%                                |
|          | PricewaterhouseCoopers LLP  | \$2.1M          | \$1.3M          | 63%                                |

Note: Includes only firms with at least two years of reported lobbying activity.



**2/3** of major lobbying firms had revenue growth.

11

## **Firms With Highest Accretive Growth**

## Percentage change in average revenue per client in 2020 compared to 2019

| Standout | Lobbying Firm                    | Percentage Change in<br>Average Revenue Per Client |
|----------|----------------------------------|----------------------------------------------------|
|          | Gibson Dunn & Crutcher LLP       | 806%                                               |
|          | Nossaman LLP                     | 126%                                               |
|          | Lockridge Grindal Nauen PLLP     | 112%                                               |
|          | Cove Strategies                  | 90%                                                |
|          | T