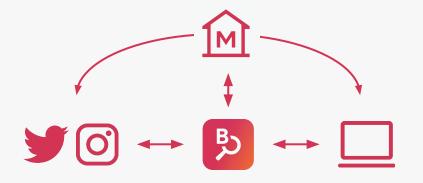

## **Complements Your Strategy**

Bloomberg Connects fits seamlessly into your digital strategy. Draw from and reinforce exhibition, web, and social media messaging.

Link out to additional content to offer access to all your digital offerings