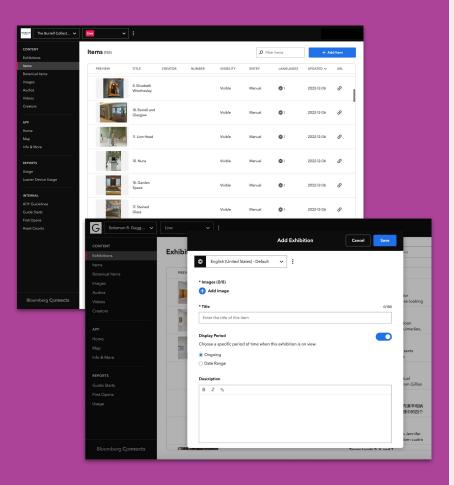

### **Easy-to-Use CMS**

- Bloomberg Connects has an easy-to-use web-based content management system (CMS)
- Online help and training is always available: <u>Preview it here.</u>
- Comprehensive training and support ensure your team can navigate the launch process with confidence; regular webinars ensure you're always up-to-date.
- Internal Mode lets you preview your content every step of the way