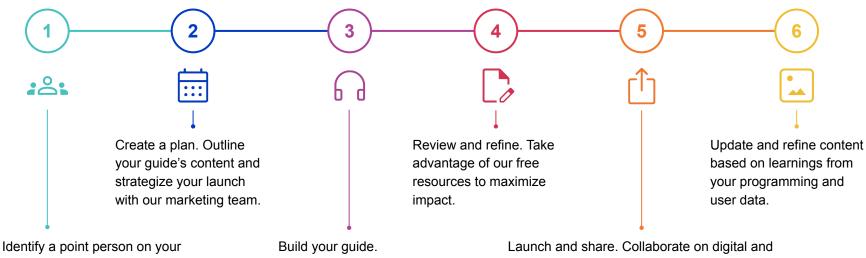

### **Easy-to-Use CMS**

- Bloomberg Connects has an easy-to-use web-based content management system (CMS)
- Online help and training is always available: <u>Preview it here.</u>
- Comprehensive training and support ensure your team can navigate the launch process with confidence; regular webinars ensure you're always up-to-date.
- Internal Mode lets you preview your content every step of the way