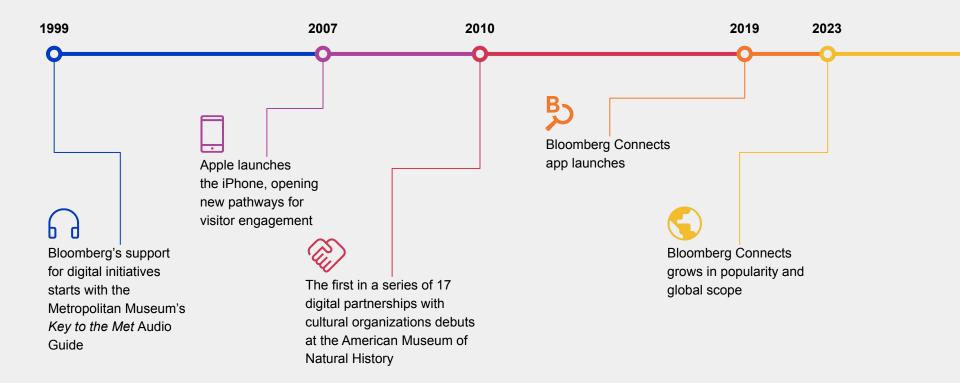

Bloomberg Connects

The free arts and culture app



"Everyone should have the opportunity to experience all that the arts have to offer, and technology can help so much information right at our fingertips."

make that possible by putting



- Michael R. Bloomberg

## **Rooted in Experience**



## Bloomberg Connects

The Bloomberg Connects app provides **free digital guides** to museums, galleries, gardens, public art, festivals, historic sites, and more, expanding access to arts and culture around the world.

With a clean design that showcases a wide range of content, and intuitive ease of use on both the app side and the backend, Bloomberg Connects has been built with collections of all kinds, visitors, and staff in mind.

The innovative portfolio design offers hundreds of institutions on one platform, giving you a powerful way to serve your audience, while also reaching a diverse and growing group of users.



The Burrell Collection (UK)

### By the Numbers

Bloomberg Connects brings content from global cultural organizations of all sizes and disciplines to a rapidly expandi