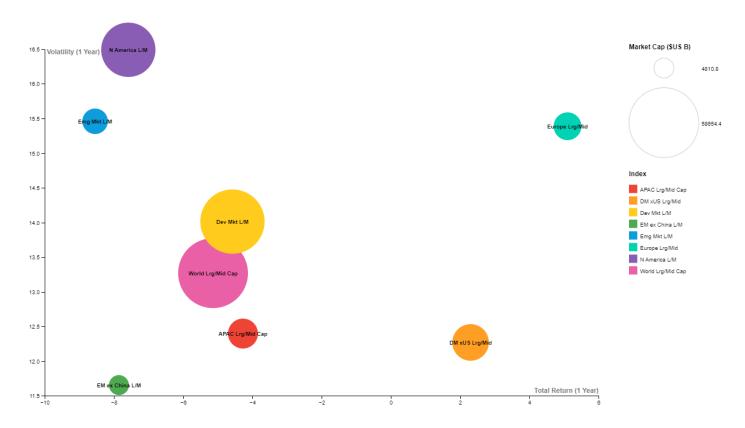

| -4.57% | 21.95%                   | 12.54% | 6.81%  |  |
| BBG DM xUS Lrg/Mid    | -1.26% | 4.28%             | 2.30%  | 38.27%                   | 10.18% | 3.80%  |  |
| BBG Emg Mkt L/M       | -4.10% | -0.38%            | -8.55% | 7.17%                    | 4.26%  | -0.18% |  |
| BBG EM ex China L/M   | -1.72% | 0.33%             | -7.86% | 11.08%                   | 9.44%  | 1.72%  |  |
| BBG APAC Lrg/Mid Cap  | -3.49% | 0.91%             | -4.27% | 16.23%                   | 5.40%  | 1.50%  |  |
| BBG Europe Lrg/Mid    | -0.39% | 5.47%             | 5.10%  | 48.68%                   | 9.91%  | 3.27%  |  |
| BBG N America L/M     | -5.75% | 0.25%             | -7.58% | 15.10%                   | 13.92% | 8.54%  |  |

## World Indices - 1 Year Total Return & Volatility Comparison



#### **U.S. Domestic Indices Reconstitution Summary**

This March's reconstitution process saw the U.S. Large Cap Index (B500 Index) losing 1% from \$33.1 trillion as of the prior reconstitution to \$32.8 trillion. For the period, Industrials performed the best up 39.05% followed by Energy up 14.38%. The largest distractors to performance were Health Care, Communications, and Utilities. The U.S. Large Cap Index (B500 Index) saw index turnover of 2.67% with 20 new additions and 19 deletions.

| Index              | # of<br>Constituents | Index Market<br>Cap (\$US B) | Avg Market<br>Cap (\$US B) | Index<br>Turnover (%) | Additions | Deletions |
|--------------------|----------------------|------------------------------|----------------------------|-----------------------|-----------|------