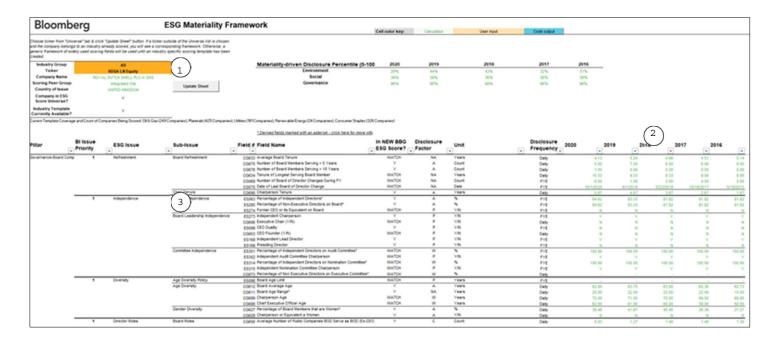

- **Scoring taxonomy** For each score, data fields are organized into a clear hierarchy of issues and subissues so that users know which data fields best describe which risks and opportunities.
- Integrated workflow Scores fields are designed to be easily incorporated into proprietary analyses. Clients are able to leverage scores across a wide range of Bloomberg Terminal functions including our equity screening tools, research management and portfolio solutions. Clients are also be able to license the data for enterprise use.