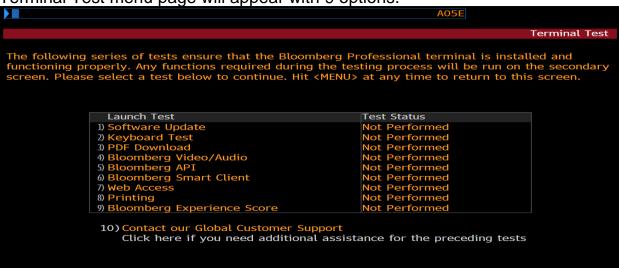

Language Option Screen of Tour Install

After selecting the language in which you want to perform the Tour Install, Terminal Test menu page will appear with 9 options.

Terminal Test Menu Page

- 1) **Software Update** Confirms Bloomberg software is Up To Date.
- 2) **Keyboard Test** Confirms Bloomberg Keyboard is properly installed and all features are working.
- 3) **PDF Download** Confirms terminal can properly download files and view PDF.
- 4) **Video/Audio** Confirms connection to access Bloomberg Video and both Audio and Video are working.
- 5) **API** Confirms demo spreadsheet is running properly and data can be downloaded.
- 6) **Smart Client** Confirms Smart Client is functioning properly using APPS function.
- 7) **Web Access** Confirms access to web pages through Bloomberg.
- 8) **Printing** Confirms Bloomberg screen is printed out correctly.
- 9) **Experience Score** Confirms your PC's performance capabilities and identify any possible bottlenecks.