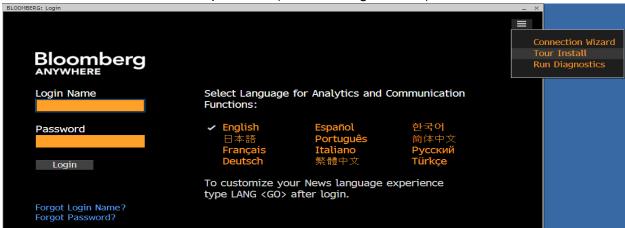

## How to run

Please type "TOUR INSTALL" to the command line where the cursor is blinking in the upper left hand corner of Bloomberg window, and press <ENTER> key.

Bloomberg Initial Login Screen 1

Or, depending on the situation after installing Bloomberg Terminal®, the following Bloomberg window may be displayed. In that case, from the upper right hand corner of Bloomberg window, click on "Tour Install" from the triple bar  $\equiv$  (Aka hamburger button).

Bloomberg Initial Login Screen 2

For 24 hour global customer support call +1 212 318 2000, +44 20 7330 7500, +65 6212 1000, +81 3 4565 8900 or press the HELP key twice on the Bloomberg Terminal®.

Tour Install language option page will appear.