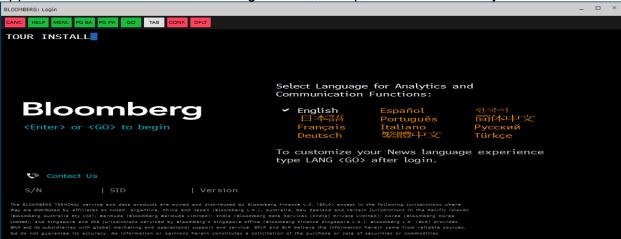

## How to run

Please type "TOUR INSTALL" to the command line where the cursor is blinking in the upper left hand corner of Bloomberg window, and press <ENTER> key.

Bloomberg Initial Login Screen 1

Or, depending on the situation after installing Bloomberg Terminal®, the following Bloomberg window may be displayed. In that case, from the upper right hand corner of Bloomberg window, click on "Tour Install" from the triple bar  $\equiv$  (Aka hamburger button).