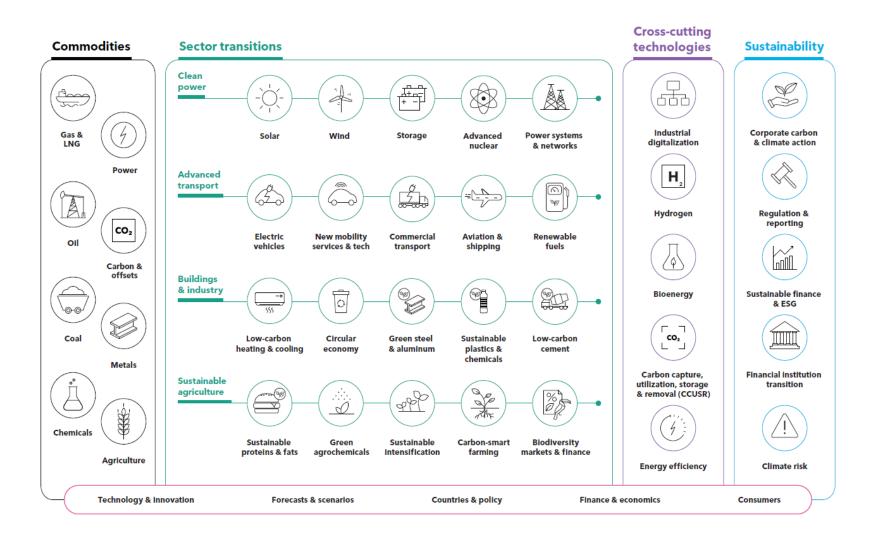

BloombergNEF (BNEF) is a strategic research provider covering global commodity markets and the disruptive technologies driving the transition to a low-carbon economy.

Our expert coverage assesses pathways for the power, transport, industry, buildings and agriculture sectors to adapt to the energy transition.

We help commodity trading, corporate strategy, finance and policy professionals navigate change and generate opportunities.