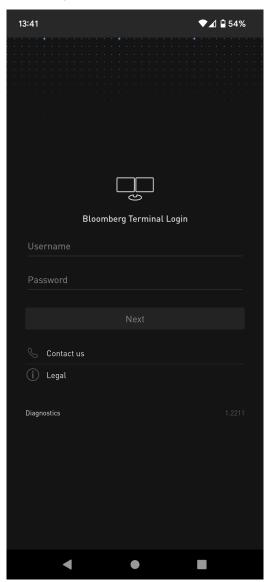

## Steps:

1. Enter login credentials and click 'Next'

2. Select how you would like to receive the one-time token code and which phone number to contact. Then select

'Send Code'

3. Enter the code that you receive and select 'Log In'