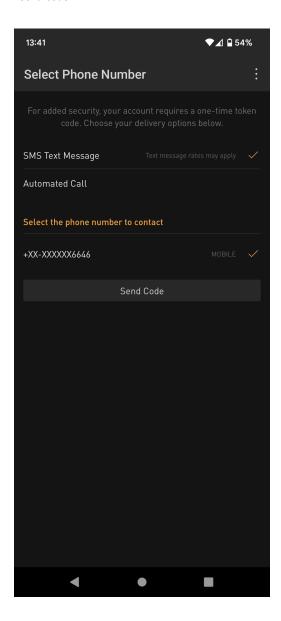

## Steps:

1. Enter login credentials and click 'Next'

2. Select how you would like to receive the one-time token code and which phone number to contact. Then select

'Send Code'

3. Enter the code that you receive and select 'Log In'