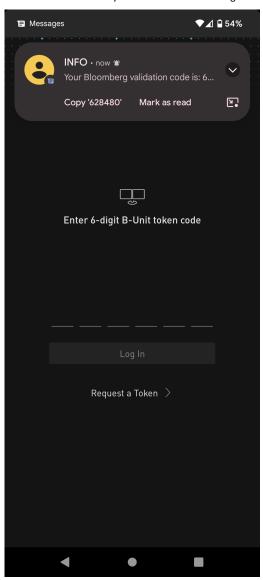

## Steps:

1. Enter login credentials and click 'Next'

2. Select how you would like to receive the one-time token code and which phone number to contact. Then select

'Send Code'

3. Enter the code that you receive and select 'Log In'