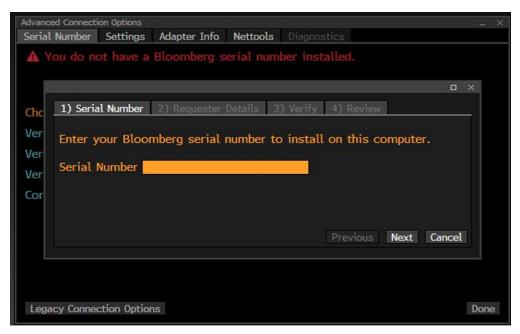

## Steps:

1. On your desktop, double-click the green Bloomberg software icon.

The Bloomberg login screen appears.

2. Click on "Advanced Connection Options"

3. Select "Verify with your serial number"

4. Enter the BBP serial number in the field and click next.