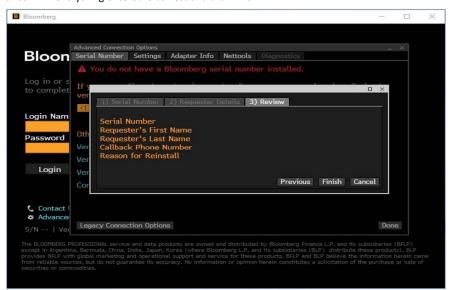

## Steps:

1. On your desktop, double-click the green Bloomberg software icon.

The Bloomberg login screen appears.

2. Click on "Advanced Connection Options"

3. Select "Verify with your serial number"

4. Enter the BBP serial number in the field and click next.

5. Enter your contact details and reason for reinstall. Then click next.

6. Confirm everything entered is correct and click finish.

7. You will see a screen that says serial number was verified. The terminal will launch automatically.