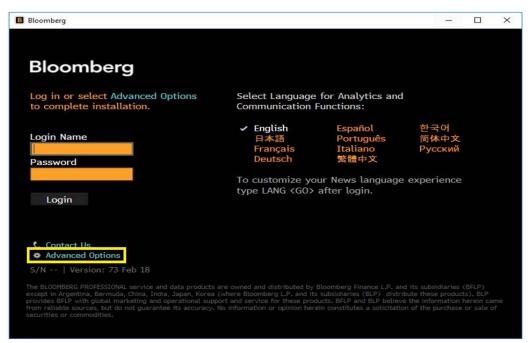

## Steps:

1. On your desktop, double-click the green Bloomberg software icon.

The Bloomberg login screen appears.

2. Click on "Advanced Connection Options"

3. Select "Verify with your serial number"

4. Enter the BBP serial number in the field and click next.