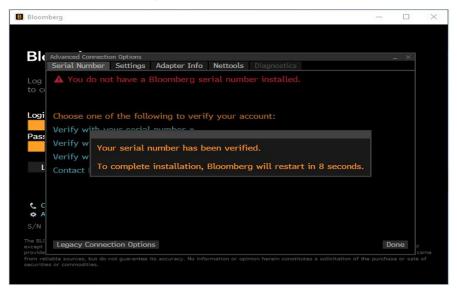

5. Enter your contact details and reason for reinstall. Then click next.

6. Confirm everything entered is correct and click finish.

7. You will see a screen that says serial number was verified. The terminal will launch automatically.