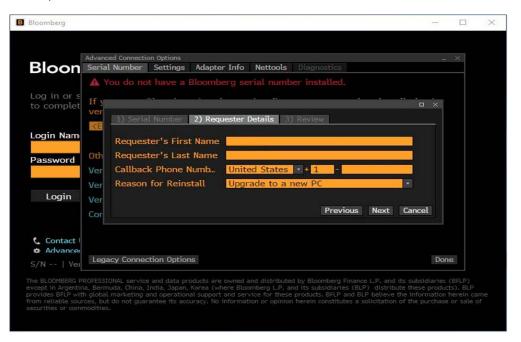

5. Enter your contact details and reason for reinstall. Then click next.

6. Confirm everything entered is correct and click finish.

7. You will see a screen that says serial number was verified. The terminal will launch automatically.