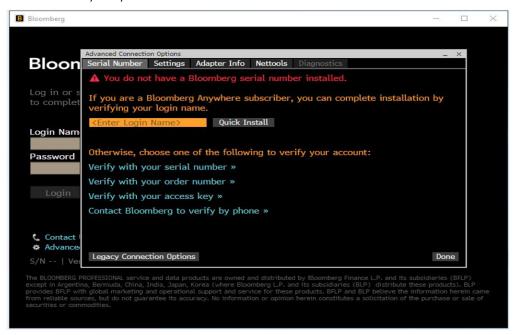

## Steps:

1. On your desktop, double-click the green Bloomberg software icon.

The Bloomberg login screen appears.

2. Click on "Advanced Connection Options"

3. Select "Verify with your serial number"

4. Enter the BBP serial number in the field and click next.